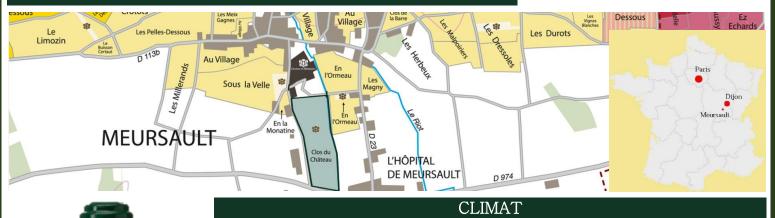

## BOURGOGNE CLOS DU CHÂTEAU

Château de Meursault

The Clos receives particular attention due to its location in the park of the Château. Real ambassador of our wines, it is vinified and aged like one of our best Meursault Premiers Crus.

Level of appellation : Bourgogne

Operated vineyard surface : 7.5 hectares cultivated organically since 2017

Grape variety : Chardonnay

Soil : clay-limestone and gravel

Exposure : East

Location : in the park of Chateau de Meursault