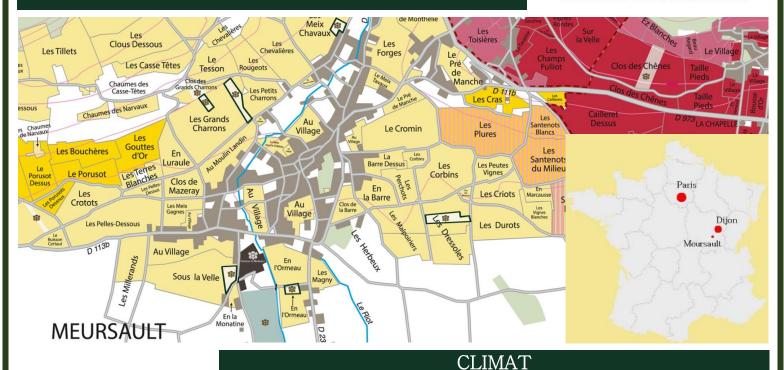

## MEURSAULT DU CHÂTEAU

Château de Meursault

This Meursault du Château comes from a blend of five plots in the Meursault vineyard.

<u>Names of the climats :</u> Les Grands Charrons, Les Meix Chavaux, Les Dressoles, En l'Ormeau, Sous la Velle

Operated vineyard surface : 2.8 ha

Grape variety : Chardonnay

Soil : brown clay-limestone, gravel (Les Grands Charrons), limestone alluviums

Exposure : East / South-East

Location : from middle to bottom of the hillside